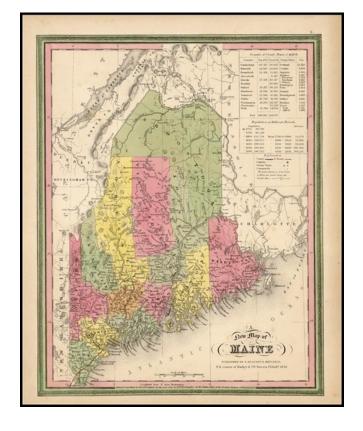

## A New Map of Maine . . . 1846

Stock#: 13910 Map Maker: Mitchell

**Date:** 1846

Place: Philadelphia Colored Hand Colored

**Condition:** VG+

**Size:** 15 x 12 inches

**Price:** SOLD

## **Description:**

Detailed map of Maine from Mitchell's New Universal Atlas, showing early railroads, townships, canals, etc. Hand colored by county. Statistical table shows county populations. One of the most detailed of all atlas maps of Maine. Mitchell's pre-1850 maps are becoming increasingly rare and difficult to obtain.