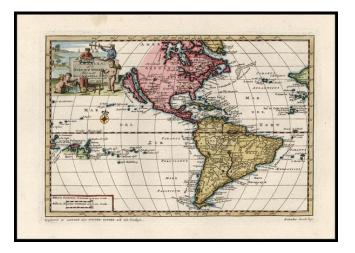

## Amerika of de Nieuwe Weerld Aller Eerst Door C Kolumbus...1492

| Stock#:<br>Map Maker: | 13893<br>van der Aa |
|-----------------------|---------------------|
| Date:                 | 1706                |
| Place:                | Leiden              |
| Color:                | Hand Colored        |
| <b>Condition:</b>     | VG+                 |
| Size:                 | 9.5 x 6 inches      |
| Price:                | SOLD                |

## **Description:**

Decorative map of America, showing California as an Island. Includes incomplete Great Lakes, unknown NW Coast of America, highly inaccurate mapping of the Mississippi River, the 7 Cities of Cibola and a largely incomplete knowledge of the region which would become New Zealand. South America misprojected in a very wide fashion. California in the Sanson Model. McLaughlin 168-1, Tooley 74; Leighly 127.