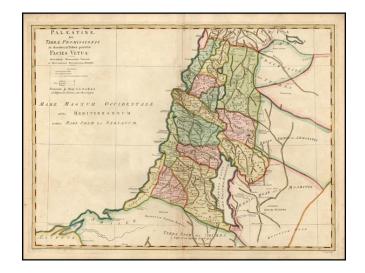

## Palaestinae Sive Terra Promissionis in duodecim Tribus partitae Facies Vetus

| Stock#:<br>Map Maker: | 13842<br>Blair        |
|-----------------------|-----------------------|
| Date:                 | 1773                  |
| Place:                | London                |
| Color:                | Hand Colored          |
| <b>Condition:</b>     | VG+                   |
| Size:                 | $23 \times 17$ inches |
| Price:                | SOLD                  |

## **Description:**

Gorgeous large format map centered on the Holy Land, in exceptional detail. Shows the 12 tribes, cities, mountains, rivers, lakes, etc. Attractive full color example. From John Blair's Chronology and History of the World, first published in 1754.