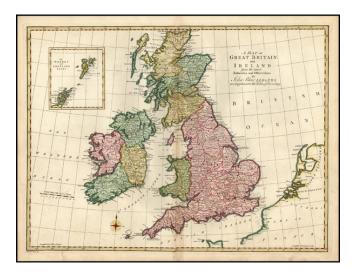

## A Map of Great Britain and Ireland from the latest Authorities and Observations

| Stock#:<br>Map Maker: | 13841<br>Blair        |
|-----------------------|-----------------------|
| Date:                 | 1773                  |
| Place:                | London                |
| Color:                | Hand Colored          |
| <b>Condition:</b>     | VG+                   |
| Size:                 | $23 \times 17$ inches |
| Price:                | SOLD                  |

## **Description:**

Gorgelous large format map of the British Isles, hand colored by counties. Decorative compass rose. Attractive full wash color example. Highly detailed. From John Blair's Chronology and History of the World, first published in 1754.