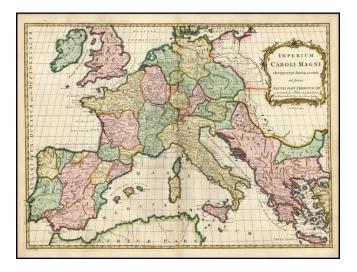

## Barry Lawrence Ruderman Antique Maps Inc.

7407 La Jolla Boulevard La Jolla, CA 92037

www.raremaps.com

(858) 551-8500 blr@raremaps.com

Imperium Caroli Magni . . .

| Stock#:<br>Map Maker: | 13834<br>Blair |
|-----------------------|----------------|
| Date:                 | 1773           |
| Place:                | London         |
| Color:                | Hand Colored   |
| <b>Condition:</b>     | VG+            |
| Size:                 | 23 x 17 inches |
| Price:                | SOLD           |

## **Description:**

Decorative map of Europe, showing the Empire of Charlemgane in the 8th Century, in attractive wash colors. From John Blair's Chronological History of the World, first published in London in 1754.