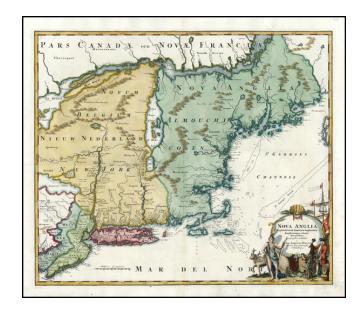

## Nova Anglia Septentrionali Americae implantata Anglorumique coloniis florentissima... [1st State!]

Stock#: 13827 Map Maker: Homann

**Date:** 1716

Place: Nurmberg
Color: Hand Colored

**Condition:** VG+

**Size:** 23 x 19 inches

## **Description:**

Scarce first state of Homann's map of the Northeast, extending North to include Maine and the St. Lawrence and South to include virtually all of New Jersey. Glorious decorative cartouche, soundings and a host of other details on land and sea. A fine example of the early state of the map, pre-dating Homann's privilege, in full color. McCorckle 724.1 (illustrating the later state); Goss #50; Portinaro & Knirsch pl. 116.