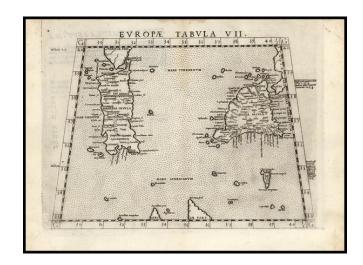

## **Europae Tabula VII [Sicily, Malta, Sardinia]**

**Stock#:** 13778 **Map Maker:** Ruscelli

Date: 1561
Place: Venice
Color: Uncolored

**Condition:** VG+

**Size:**  $10 \times 7$  inches

Price: SOLD

## **Description:**

Ruscelli's Ptolemaeic map of Sicily, Sardinia and Malta is one of the earliest obtainable maps of the region. Based upon Gastaldi's miniature map of 1548, it shows remarkable topographical and geographical detail for the period. This example is the first state of the map, from Ruscelli's 'La Geographi di Claudio Tolomeo', first published 1561. A fine example of the first state of the map, with an unusually dark crisp impression.