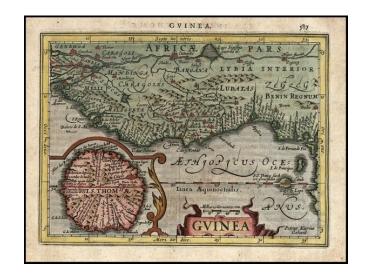

## **Description:**

Detailed map of a portion of West Africa, extending from Genehoa and the mouth of the Niger River to Benin, P. del Rey, R. Carmo and the Island of St. Thomas. Large inset of the island. Shows the course of the Niger, Sierra Leon, Mandinga, Bagana, Ludayas, Zegzeg, Melli and many other early place names, lakes, rivers, mountains, etc. Decorative cartouche and sea monster. From a Latin edition of the Mercator-Hondius Atlas Minor.