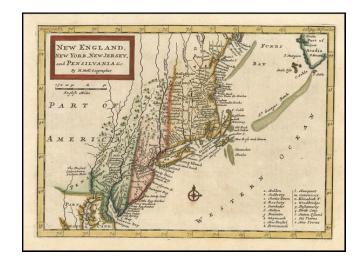

## New England, New York, New Jersey and Pensilvania

Stock#: 13666 Map Maker: Moll

Date: 1708 Place: London

**Color:** Hand Colored

**Condition:** VG+

**Size:**  $10 \times 7$  inches

**Price:** SOLD

## **Description:**

Highly detailed regional map of the Northeastern US, featuring numerous place names, Forts, Native American tribes, rivers, coastal banks, and other details. Includes a key naming approximately 20 towns. A note in the interior shows the location of a Sasquahanna Fort. First edition of Moll's first map to illustrate New England. McCorckle 708.1.