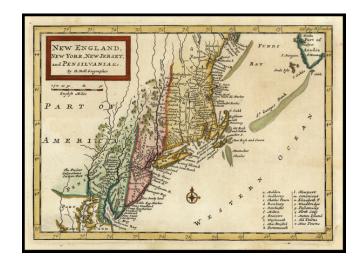

## New England, New York, New Jersey and Pensilvania

Stock#: 13665 Map Maker: Moll

Date: 1708 Place: London

**Color:** Hand Colored

**Condition:** VG+

**Size:**  $10 \times 7$  inches

**Price:** SOLD

## **Description:**

Highly detailed regional map of the Northeastern US, featuring numerous place names, Forts, Native American tribes, rivers, coastal banks, and other details. Includes a key naming approximately 20 towns. A note in the interior shows the location of a Sasquahanna Fort. First edition of Moll's first map to illustrate New England. McCorckle 708.1.