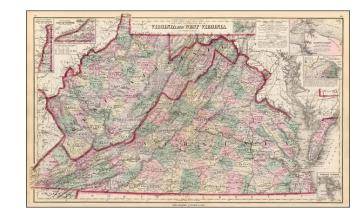

## Gray's New Map Topographical Map of Virginia and West Virginia

**Stock#:** 13639 **Map Maker:** Gray

**Date:** 1877

Place: Philadelphia Colored Hand Colored

**Condition:** VG+

**Size:** 26.5 x 16 inches

## **Description:**

Scarce map of Virginia and West Virginia, colored by counties and showing towns, roads, railroads, Post Offices, etc. Insets of Hampton Roads, Norfolk Harbor, the Panhandle and western part of Virginia. A marvelous detailed map. Minor fold splits top and bottom, but a nice example.