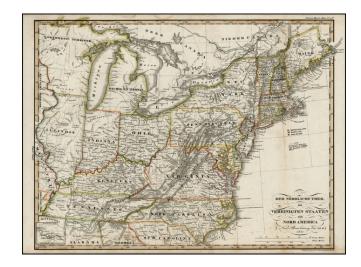

## Der Nordliche Theil des Vereignigten Staaten Von Nord America . . . 1831

**Stock#:** 13582 **Map Maker:** Stieler

**Date:** 1831 **Place:** Gotha

**Color:** Hand Colored

**Condition:** VG

**Size:** 16 x 12 inches

## **Description:**

Rare early state of Steiler's map of the region from the Mississippi to the East Coast.

The treatment of the Midwest is perhaps the most interesting feature of the map, including Michigan Territory, Northwest Territory, Missouri Territory, Illinois and Indiana, each of which is still thinly populated. A number of early forts and Indian Tribes are shown. Highly detailed.