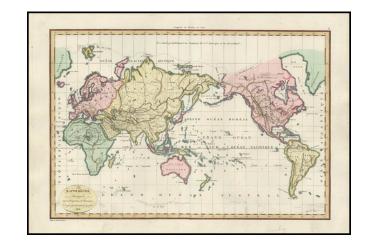

## Mappemonde Physique sur la Projection de Mercator . . .

Stock#: 13482 Map Maker: Lapie

**Date:** 1816 **Place:** Paris

**Color:** Hand Colored

**Condition:** VG+

**Size:** 16 x 11 inches

**Price:** SOLD

## **Description:**

Interesting map of the World on Mercator's projection. Includes Cook's Discoveries, Humboldt's model of the Rocky Mountains, and other up to date information. A Glacial Coast is noted where Antarctica would soon be discovered.