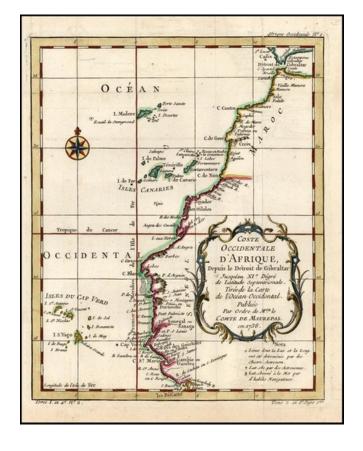

## Coste Occidentale D'Afrique Depuis le Detroit de Gibraltar...1738

Stock#: 13472 Map Maker: Bellin

**Date:** 1754 **Place:** Paris

**Color:** Hand Colored

**Condition:** VG+

**Size:**  $10 \times 8$  inches

## **Description:**

Detailed map of the NW coast of Africa, from the Straits of Gibralter to the Gambia River and Cachau. Includes the Canary Islands, Madeira and the Cape Verde Islands, as well as many other islands and placenames. A highly detailed map from this important French Cartographer.