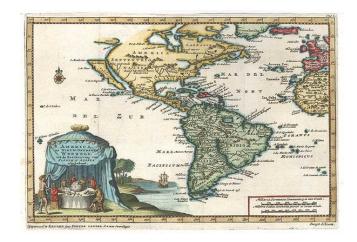

## America of Nieuw Ontekte Weereld tot de Beschryving van Joseph D'Acosta afgebakend....

**Stock#:** 1346 **Map Maker:** van der Aa

Date: 1706 Place: Leiden

Color: Hand Colored

**Condition:** VG+

**Size:** 9 x 6 inches

## **Description:**

Decorative map of America, including California ans an Island, a single open Great Lake directly connected to the St. Lawrence, Strait of Anian and No Mississippi River details north of the Mid-Continent, along with several curious east to west mountain The map illustrated an early account of the New World published by Vander Aa, one of the most prolific compilers of information on the early explorations to America, Asia and Africa. A finely executed copper plate engraving with decorative cartouche. McLaughlin 167.