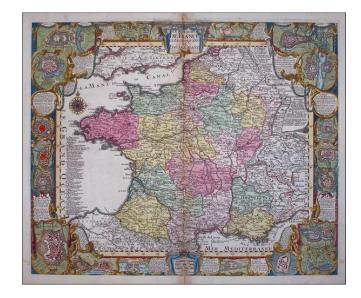

## Le Royaume De France Et Les Conquetes De Louis Grande

**Stock#:** 13425 **Map Maker:** Lotter

Date: 1760Place: AugsburgColor: Hand Colored

**Condition:** VG

**Size:** 23 x 18.5 inches

**Price:** SOLD

## **Description:**

Decorative and highly detailed map of France, celebrating the conquests of Louis Grande. Includes a detailed map of France, surrounded by 19 city plans of the major cities which were part of the conquest., including Barcelona Cadis, Brisac, Nancy, Strasbourg, Alger, Mons, Phillisbourg, Saar Louis and Gironne. One of the most decorative and sought after maps of France from the period.