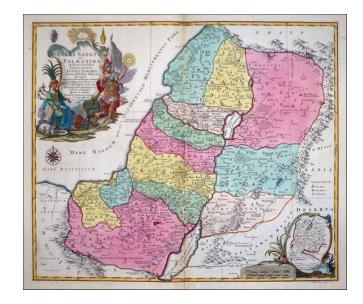

## Terra Sancta sive Palaestina exhibens non solum Regna Vetera Iuda et Israel in Suas XII Tribus Distincta . . .

**Stock#:** 13420 **Map Maker:** Lotter

**Date:** 1759

Place: Augsburg
Color: Hand Colored

## **Description:**

Decorative map of the Holy Land, with a large elaborate allegorical cartouche. The Holy Land is divided into the regions of the 12 Tribes and notes towns, roads, mountains, rivers, etc, based upon Biblical teachings.