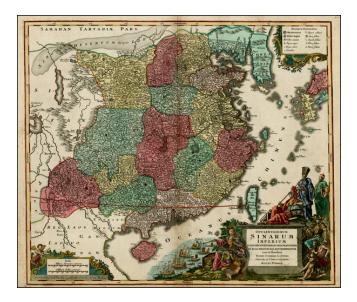

## **Opulentissimum Sinarum Imperium Juxta Recentissimam Delineationem In Suas Provincias Disterminatarum, cura et sumptibus . . .**

- Stock#:13417Map Maker:Lotter
- Date:1760Place:AugsburgColor:Hand ColoredCondition:VGSize:22.5 x 19.5 inches

## **Description:**

Striking and highly detailed map of China, colored by provinces.

Extends to Korea (shown as a peninsula) and most of Japan. Formosa is shown ais Pakan olim Formosa Ins. Ornate decorative cartouche and two additional decorative cartouches.