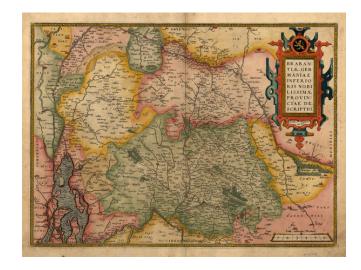

## Brabantiae Germaniae Inferioris Nobilissimae Provinciae Descriptio

**Stock#:** 13359 **Map Maker:** Ortelius

Date: 1574
Place: Antwerp
Color: Hand Colored

**Condition:** VG

**Size:** 19.5 x 14.5 inches

## **Description:**

Striking example of Ortelius' map of Brabant, including his home town of Antwerp, from the 1574 Latin edition of Ortelius' *Theatrum Orbis Terrarum*, the first modern atlas.

The map is oriented with east at the top and covers much of the south part of the Netherlands and the north part of Belgium.