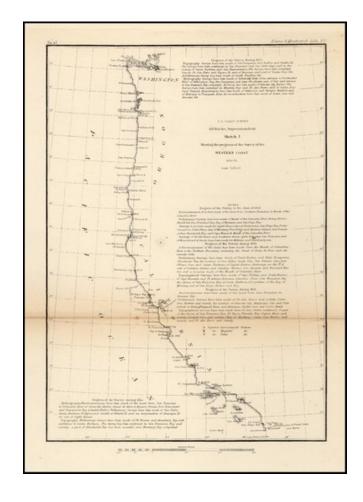

## Sketch J Showing the progress of the Survey of the Westgern Coast 1849-55

**Stock#:** 13322

Map Maker: United States Coast Survey

**Date:** 1856

Place: Washington Color: Uncolored

**Condition:** VG

**Size:**  $11 \times 7.5$  inches

## **Description:**

Interesting map of the West Coast of the US, from Puget Sound to San Diego, showing the progress of the Coast Survey. Over 60 place names, along with the date each harbor was surveyed.