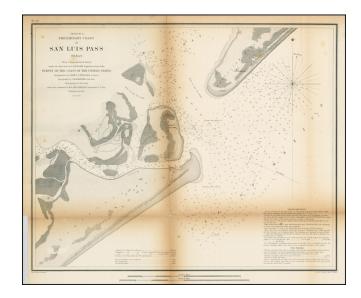

## Preliminary Chart of San Luis Pass Texas . . . 1853

**Stock#:** 13299

Map Maker: United States Coast Survey

**Date:** 1853

Place: Washington Color: Uncolored

**Condition:** VG

**Size:** 17 x 13.5 inches

**Price:** SOLD

## **Description:**

Interesting map of this entrance to Galveston Bay. Includes Galveston Island, San Luis Island, Peninsula Point, Mud Island, West Bay, San Luis Pass, North and South Breakers, etc. Includes sailing directions and tidal notes. Minor fold browning and a few minor fold splits.