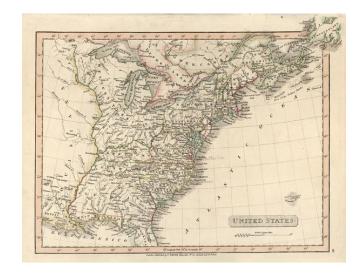

## **United States**

**Stock#:** 13231 **Map Maker:** Smith

Date: 1808 Place: London

**Color:** Hand Colored

**Condition:** VG

**Size:** 14 x 10.5 inches

**Price:** SOLD

## **Description:**

Detailed map of the United States, extending to just west of the Mississippi River. Massive Georgia extends to the Mississippi River. East and West Florida are shown. No Ohio. Massive Western Territory covers the Old Northwest. Nice detail in the Mississippi Valley. Maine spelled without the E. Includes towns, roads, rivers, lakes, islands, forts, etc.