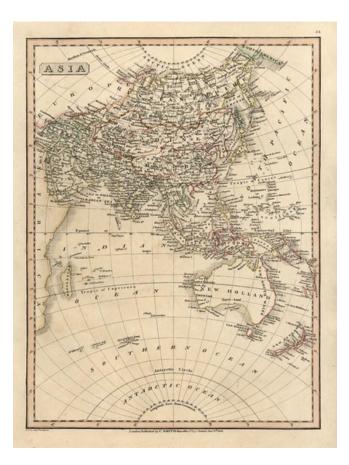

## Barry Lawrence Ruderman Antique Maps Inc.

7407 La Jolla Boulevard La Jolla, CA 92037

www.raremaps.com

(858) 551-8500 blr@raremaps.com

Asia [with Australia and New Zealand]

| Stock#:           | 13226            |
|-------------------|------------------|
| Map Maker:        | Smith            |
| Date:             | 1816             |
| Place:            | London           |
| Color:            | Hand Colored     |
| <b>Condition:</b> | VG               |
| Size:             | 14 x 10.5 inches |
| Price:            | SOLD             |

## **Description:**

Detailed map, centered on the Indian Ocean and New Holland. Shows incomplete coastline of Australia. Shows towns, rivers, lakes, mountains, islands, etc. From Smith's General Atlas. Nice topographical detail.