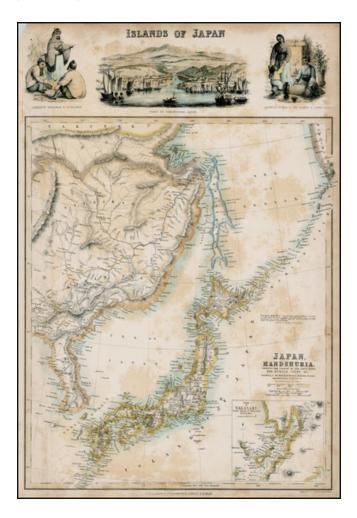

## **Barry Lawrence Ruderman Antique Maps Inc.**

7407 La Jolla Boulevard La Jolla, CA 92037

www.raremaps.com

(858) 551-8500 blr@raremaps.com

Japan, Mandshuria (Showing The Course of the Amur River) The Kurile Isles &c. Accroding to the British & Russian Admiralty Surveys, Krusenstern, Siebold &c.

## **Description:**

Scarce decorative map of Japan, Manchuria and Korea, with large vignettes of the Port of Simoneseke and indigeneous Japanese peoples, along with a large inset plan of the Port of Nagasaki. A bit foxed, but still a nice example.