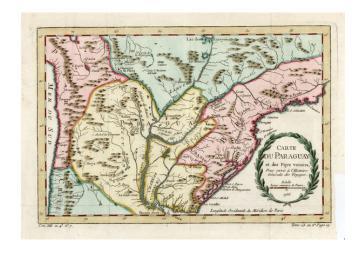

## Carte Du Paraguay...1756 [showing Rio Janeiro, Buenos Aires, Salta, etc]

Stock#: 13130 Map Maker: Bellin

**Date:** 1757 **Place:** Paris

**Color:** Hand Colored

**Condition:** VG

**Size:**  $12.5 \times 8$  inches

## **Description:**

Detailed map of the region centering on the Parana and Paraguay Rivers and the River Plate (Rio de la Plate). Extends north to include Rio Janeiro and south to Buenos Aires and extending from the Atlantic to the Pacific. Also shows Salta, Mendoca, La Paz and several other major cities in the region. Includes a decorative title cartouche. One of the maps produced by Nichlas Bellin for Prevost d'Exiles influential travel book, L'Histoire Generale des Voyages.