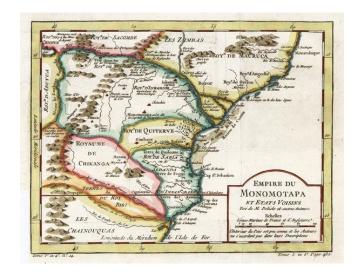

## Empire Du Monomotapa et etats Voisons...

Stock#: 13026 Map Maker: Bellin

**Date:** 1758 **Place:** Paris

**Color:** Hand Colored

**Condition:** VG+

**Size:**  $10.5 \times 8$  inches

**Price:** SOLD

## **Description:**

Detailed regional map of Africa, showing the region of the Zambeze River. Extends north to Mozambique and sother to Cap de Courans. Centered on Monomotapa, the capital of the empire, as noted in French. Notes regarding Kingdoms, gold mines and other features abound. One of the maps produced by Nichlas Bellin for Prevost d'Exiles influential travel book, L'Histoire Generale des Voyages.