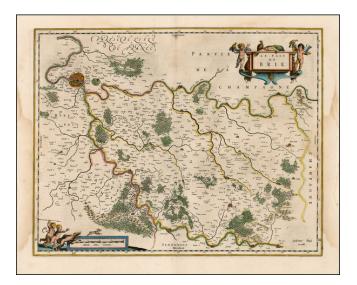

## Barry Lawrence Ruderman Antique Maps Inc.

7407 La Jolla Boulevard La Jolla, CA 92037

www.raremaps.com

(858) 551-8500 blr@raremaps.com

Le Pais De Brie [shows Paris]

| Stock#:<br>Map Maker: | 1292<br>Blaeu  |
|-----------------------|----------------|
| Date:                 | 1640           |
| Place:                | Amsterdam      |
| Color:                | Hand Colored   |
| <b>Condition</b> :    | VG             |
| Size:                 | 20 x 16 inches |
| Price:                | SOLD           |

## **Description:**

Detailed map of Brie, showing Paris in the northwest, then following the split between the Seine and the Marne as they meander through Brie. Shows fortified towns, woods, cities, lakes, etc. Two large decorative cartouches.