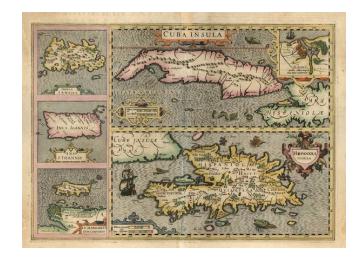

## Cuba Insula [with] Hispaniola Insula [with] Insula Jamaica [with] Ins. S. Ioannis [with] I.S. Margareta Cum Confiniis

**Stock#:** 12731

Map Maker: Hondius - Mercator

**Date:** 1606

Place: Amsterdam
Color: Hand Colored

## **Description:**

Nice old color example of of the Mercator-Hondius maps of Cuba, Puerto Rico, Hispaniola and Jamaica, with inset of Havana. A highly decorative map of the islands, embellished with sea monsters and sailing ships. Nice detail showing the Spanish domination in the islands, as well as the topography, climate, and indigenous flora and fauna. Attractive old color example, with some restoration at the top centerfold, affecting the letter A in Cuba and the letter I in Insula. Very decorative.