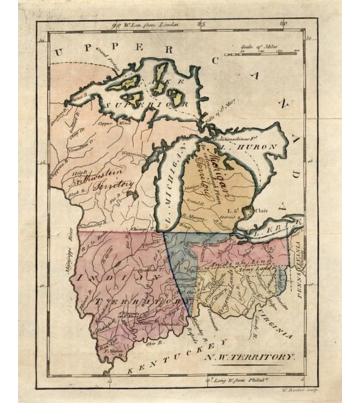

## **Description:**

Rare early map of the Old Northwest Territory, including Michigan, Ohio, Indiana, Illinois & Wisconsin. Chicago F. is shwon, as are the Indian Line and Army Lands. The southwestern poriton is noted as Indian Territroy. Manuscript notes show Northwestn Territory and Michigan Territory in a contemporary hand. Rare early color example. Second edition, including the note in Michigan regarding the extensive high plain.