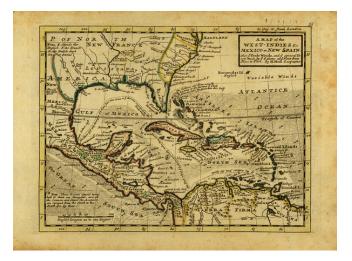

## A Map of the West-Indies &c Mexico or New Spain. Also ye Trade Winds and ye Several Tracts made by ye Galeons and Flota From Place to Place....

- Stock#:
   12666

   Map Maker:
   Moll
- Date:1729Place:LondonColor:Hand ColoredCondition:VGSize:10.5 x 8 inches

## **Description:**

A full color example of Moll's map of the Southeastern US and Gulf Coast, showing the tracks of the Galleons and currents in the Gulf and western Atlantic. An excellent detailed map in English.