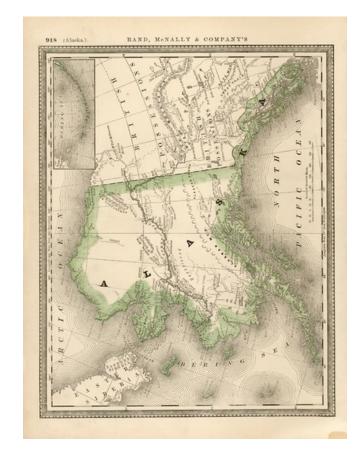

## **Description:**

Highly detailed map of Alaska. Shows towns, mountains, rivers, lakes, islands and many other details. A fine example of this highly detailed map, from Rand McNally's Indexed Atlas of the World, perhaps the best large format late 19th Century Atlas published in America.