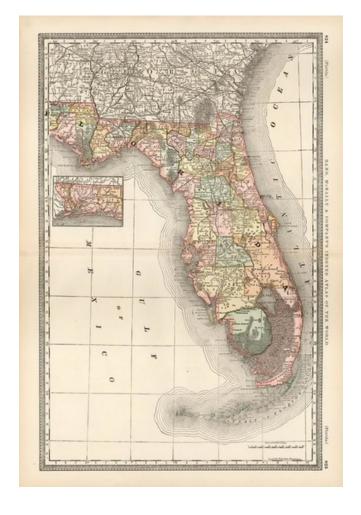

## Florida

**Stock#:** 12523

Map Maker: Rand McNally & Company

Date: 1882Place: ChicagoColor: Condition: VG+

**Size:**  $19 \times 13$  inches

**Price:** SOLD

## **Description:**

Interesting early map of Florida, colored by counties. Pre-dates the creation of most of the Southern Florida counties in 1887. Highly detailed. Shows towns, islands, swamps, rivers, railroads, roads, forts, points, shoals, lakes and a host of other details. Inset of the western tip of the panhandle.