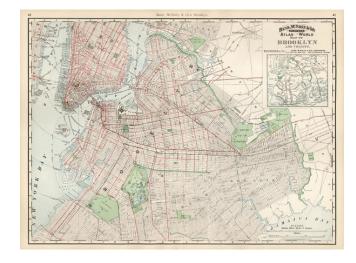

## Map of Brooklyn and Vicinity

**Stock#:** 12522

Map Maker: Rand McNally & Company

Date: 1891Place: ChicagoColor: Condition: Fine

**Size:** 26 x 19 inches

**Price:** SOLD

## **Description:**

The only large format map of Brooklyn to appear in a general Commercial Atlas in the 19th Century. Shows streets, wharfs, roads, parks, buildings, rail lines, bridges, etc. Large regional inset. A fine example of this highly detailed map, from Rand McNally's Indexed Atlas of the World, perhaps the best large format late 19th Century Atlas published in America.