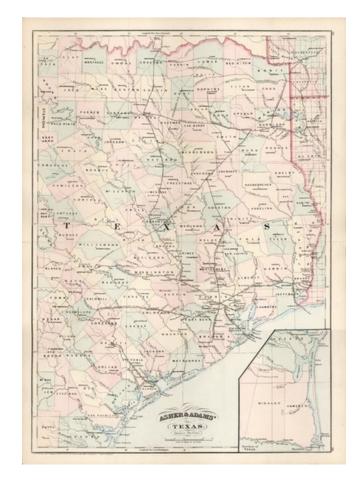

## Asher & Adams' Texas Eastern Portion

**Stock#:** 12517

Map Maker: Asher & Adams

Date: 1872Place: New YorkColor: Hand Colored

**Condition:** VG

**Size:** 22 x 16 inches

Price: SOLD

## **Description:**

Interesting large format map of Eastern Texas, hand colored by counties. Larte inset of the region between Brownsville and Corpous Christi. Shows towns, railroad lines, stations, etc. Post offices are also located. One of the most interesting large format commercial maps of Texas from the early 1870s.