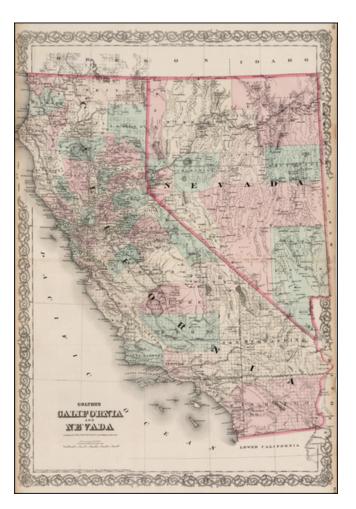

## Barry Lawrence Ruderman Antique Maps Inc.

7407 La Jolla Boulevard La Jolla, CA 92037 www.raremaps.com

(858) 551-8500 blr@raremaps.com

Colton's California and Nevada

| Stock#:<br>Map Maker: | 12500<br>Colton  |
|-----------------------|------------------|
| Date:                 | 1873             |
| Place:                | New York         |
| Color:                | Hand Colored     |
| <b>Condition:</b>     | VG               |
| Size:                 | 25 x 17.5 inches |
| Price:                | SOLD             |

## **Description:**

Remarkable large format map of California and Nevada. Substantial parts of California are now surveyed by the US General land Office, although Nevada is largely unsurveyed. Riverside, Orange, Imperial and a few other counties are still lacking in the south. Many towns, rivers, lakes, mountains, forts, mining districts, Indian information, railroads, stations, etc. are shown. One of the best large format maps the period, from a rare late edition of Colton's atlas. Minor fold split and marginal tear, just affecting image.