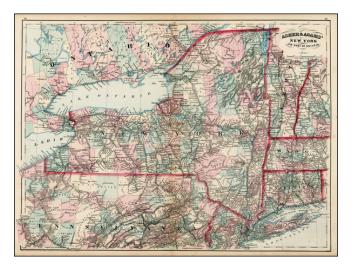

## Barry Lawrence Ruderman Antique Maps Inc.

7407 La Jolla Boulevard La Jolla, CA 92037 www.raremaps.com

(858) 551-8500 blr@raremaps.com

Asher & Adams' New York and Part of Ontario

| Stock#:           | 12355          |
|-------------------|----------------|
| Map Maker:        | Asher & Adams  |
| Date:             | 1872           |
| Place:            | New York       |
| Color:            | Hand Colored   |
| <b>Condition:</b> | VG             |
| Size:             | 22 x 16 inches |
| Price:            | SOLD           |

## **Description:**

Gorgeous large format railroad map, hand colored by counties. Shows railroads, towns, rivers, lakes, mountains, township surveys, etc. Asher & Adams Atlas was conceived as a Railroad Atlas, but is probably most notable for its relatively unique style and excellent large format treatment of the states west of the Mississippi.