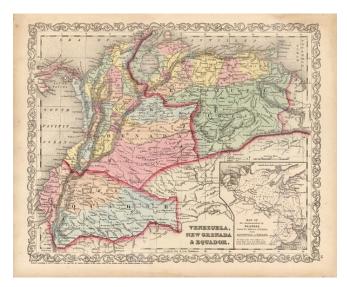

## Barry Lawrence Ruderman Antique Maps Inc.

7407 La Jolla Boulevard La Jolla, CA 92037

www.raremaps.com

(858) 551-8500 blr@raremaps.com

Venezuela, New Grenada & Equador

| Stock#:           | 12353              |
|-------------------|--------------------|
| Map Maker:        | Desilver           |
| Date:             | 1850               |
| Place:            | Philadelphia       |
| Color:            | Hand Colored       |
| <b>Condition:</b> | VG                 |
| Size:             | 15.5 x 12.5 inches |
| Price:            | SOLD               |

## **Description:**

Detailed map of the region, colored by province and showing towns, rivers, province names and mountains. Large inset of a map showing the railroad from Victor Bay to Panama.