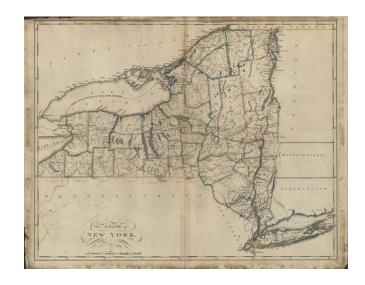

## The State of New York

**Stock#:** 12305 **Map Maker:** Carey

**Date:** 1814

Place: Philadelphia Colored Hand Colored

**Condition:** VG

**Size:** 20 x 16 inches

**Price:** SOLD

## **Description:**

Good example of the 1814 eicition of Mathew Carey's map of New York. This map was engraved by J.G. Warnicke. The map is colored by counties and shows towns, roads, rivers, lakes, mountains, etc. Nice detail, including some manuscript notes A bit soiled in the margins and with a long repaired fold split, but still quite presentable.