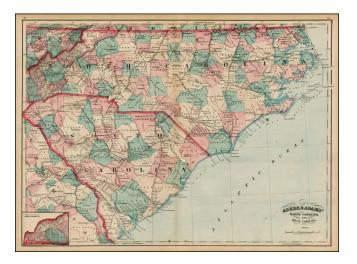

## Asher & Adams' North Carolina and South Carolina

| Stock#:           | 12303          |
|-------------------|----------------|
| Map Maker:        | Asher & Adams  |
| Date:             | 1872           |
| Place:            | New York       |
| Color:            | Hand Colored   |
| <b>Condition:</b> | VG             |
| Size:             | 22 x 16 inches |
| Price:            | SOLD           |

## **Description:**

Gorgeous large format railroad map, hand colored by counties. Shows railroads, towns, rivers, lakes, mountains, township surveys, etc. Includes numerous railroad lines and stations. A gorgeous example.