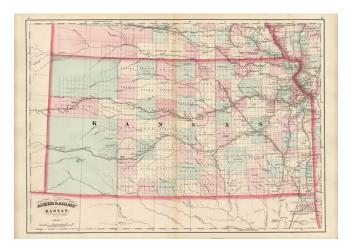

## Barry Lawrence Ruderman Antique Maps Inc.

7407 La Jolla Boulevard La Jolla, CA 92037

www.raremaps.com

(858) 551-8500 blr@raremaps.com

Asher & Adams' Kansas

| Stock#:            | 12283          |
|--------------------|----------------|
| Map Maker:         | Asher & Adams  |
| Date:              | 1872           |
|                    | 10/1           |
| Place:             | New York       |
| Color:             | Hand Colored   |
| <b>Condition</b> : | VG             |
| Size:              | 22 x 16 inches |
|                    |                |
| Price:             | SOLD           |

## **Description:**

Gorgeous large format railroad map of Kansas, hand colored by counties. Shows railroads, towns, rivers, lakes, mountains, township surveys, forts, Indian Reservations, etc. Large unexplored region in the West. Asher & Adams Atlas was conceived as a Railroad Atlas, but is probably most notably for its relatively unique style and excellent large format treatment of the states west of the Mississippi.