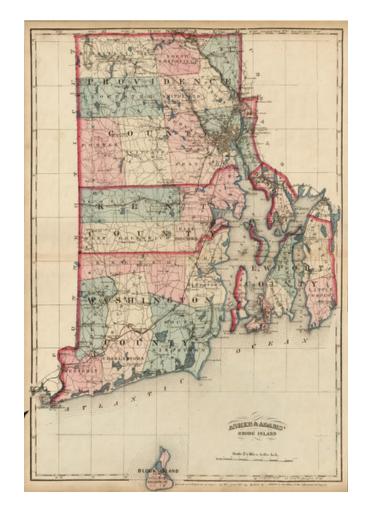

## Asher & Adams' Rhode Island

**Stock#:** 12279

Map Maker: Asher & Adams

Date: 1872Place: New YorkColor: Hand Colored

**Condition:** VG

**Size:** 22 x 16 inches

**Price:** SOLD

## **Description:**

Detailed large format map of Rhode Island, hand colored by townships. The primary focus of the map is the illustration of the railroad lines and stations. There are also many roads, post offices, and rivers, noted. Includes Block Island.