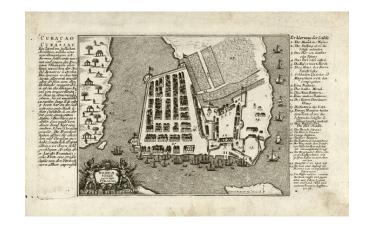

## Wilhelm Stadt aus der Insul Curacao

Stock#: 12248 Map Maker: Bodenehr

**Date:** 1720

Place: Amsterdam Color: Uncolored

**Condition:** VG

**Size:** 11 x 6 inches

**Price:** SOLD

## **Description:**

Detailed map of Wilhelmstadt, including fortifications, harbord, town plan and ships at anchor. Large kely notes 25 place names, with additional text on the left. One of the earliest and most detailed plans of Wilhemstadt. Includes decorative title cartouche.