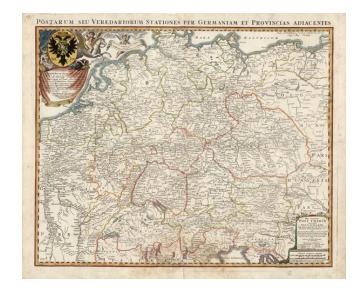

## Postarum Seu Veredariorum Stationes Per Germaniam Et Provincias Adiacentes [Postal Map]

Stock#: 12242 Map Maker: Homann

**Date:** 1720

Place: Nuremberg
Color: Hand Colored

**Condition:** VG

**Size:** 22.5 x 19 inches

## **Description:**

Scarce early postal map of Northern Europe, highlighting the postal stations in Germany, the Low Countries, Poland, Hungary, France, Italy, Switzerland, etc. Dedication to Carol Joseph. Elaborate cartouche with coat of arms. Repaired fold splipt and a bit of soiling, at the bottom, but generally a nice example.