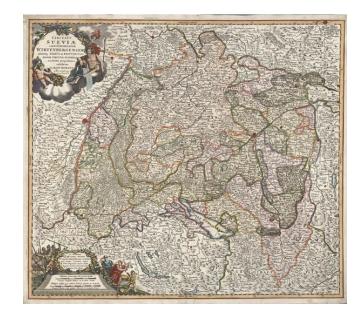

## S.R.I. Circulus Sueviae continens Ducatum Wirtenbergensem . . .

Stock#: 12240 Map Maker: Homann

**Date:** 1710

Place: Nuremberg
Color: Hand Colored

**Condition:** VG+

**Size:** 23 x 19.5 inches

**Price:** SOLD

## **Description:**

Rare early edition of Homann's map of Suabia, etc., extending from Manheim, Straussburg and Basel on the Rhine River, to the Loch River and Fussen (train stop for day trips to Ludwig's Castle). Centered on the Boden See and the Upper Donau River. A striking dark impression of this rare early edition of Homann's map, pre-dating Homann's receipt of his Priviledge.