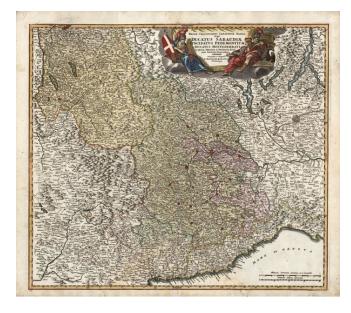

## **Description:**

Striking example of Homann's decorative map of the Savoy and Piedemont regions, centered on Torino. The map coverage extends from Grenoble, Geneva, Die and Romans, to Genoa and Milan. Highly detailed, with excellent graphical representation of the mountains and other topography.

Cartouche includes 5 coats of arms and an ornate allegorical scene. Nice example in full color.