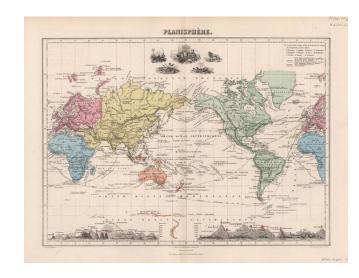

## **Planisphere**

**Stock#:** 12200 **Map Maker:** Migeon

**Date:** 1875 **Place:** Paris

**Color:** Hand Colored

**Condition:** VG+

**Size:** 15 x 11 inches

**Price:** SOLD

## **Description:**

Decorative map of the World on Mercator's projection. Includes nice Antarctic geography. Includes 5 decorative vignettes and profile of various mountains and volcanos of the World, along with several major shipping routes.