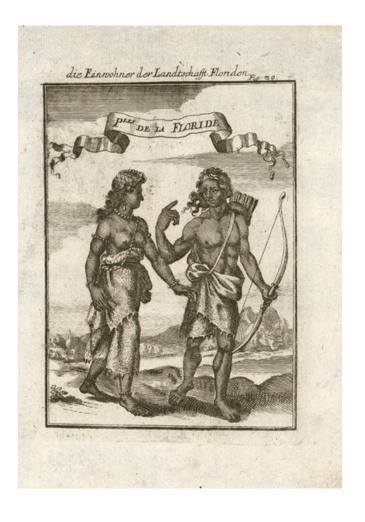

## Ples De La Floride

**Stock#:** 12159 **Map Maker:** Mallet

Date: 1686
Place: Frankfurt
Color: Uncolored

**Condition:** VG+

**Size:**  $6 \times 4.5$  inches

**Price:** SOLD

## **Description:**

Decorative image showing two Florida Indians in colorful atire. From Mallet's monumental Description de l' Univers, first published in Paris in 1683, perhaps the greatest work of its kind in the 17th Century. From an early German edition of Mallet.