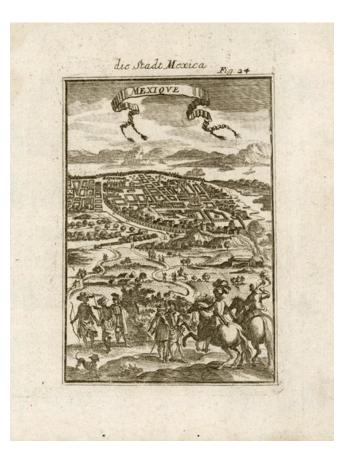

## **Description:**

Detailed birdseye view of Mexico City, with local Indians and Conquistadors in the foreground. From Mallet's monumental work. From Mallet's monumental Description de l' Univers, first published in Paris in 1683, perhaps the greatest work of its kind in the 17th Century.