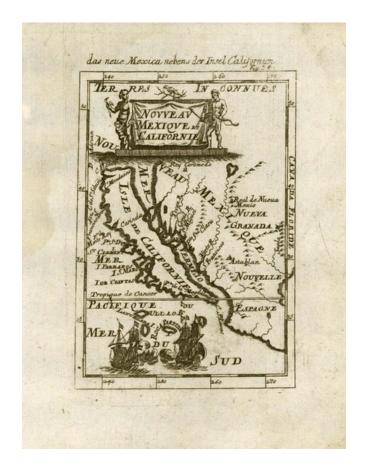

## Nouveau Mexique et Californie

Stock#: 12156 Map Maker: Mallet

Date: 1686
Place: Frankfurt
Color: Uncolored

**Condition:** VG+

**Size:** 6 x 4 inches

Price: SOLD

## **Description:**

Perhaps the most famous of all miniature maps of California as island. A unique projection, not really following either Sanson or Briggs. Shows a number of place names and an nice charting of the Channel Islands. An essential map to any California as island collection. Maps of California as an island showing less than all of the Continent are rare...this is one of the earliest. From the first German edition of Mallet's remarkable work. McLaughin 87.