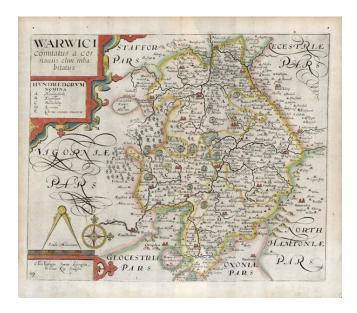

## Barry Lawrence Ruderman Antique Maps Inc.

7407 La Jolla Boulevard La Jolla, CA 92037

www.raremaps.com

(858) 551-8500 blr@raremaps.com

Warwici comitatus a cornauiis olim inhabitatus

| Stock#:<br>Map Maker: | 12146<br>Kip / Saxton |
|-----------------------|-----------------------|
| Date:                 | 1607 (1637)           |
| Place:                | London                |
| Color:                | Hand Colored          |
| <b>Condition:</b>     | VG                    |
| Size:                 | 14 x 11 inches        |
| Price:                | SOLD                  |

## **Description:**

Attractive full color example of Christopher Saxton's map of Warwick, from the 1637 edition of Camden's Britannia. The map includes 2 decorative cartouches and a compass rose. William Camden first issued his Britannia in 1586, but did not include maps until the 1607 edition. The maps in the 1637 edition are essentially unchanged from the 1607 edition.